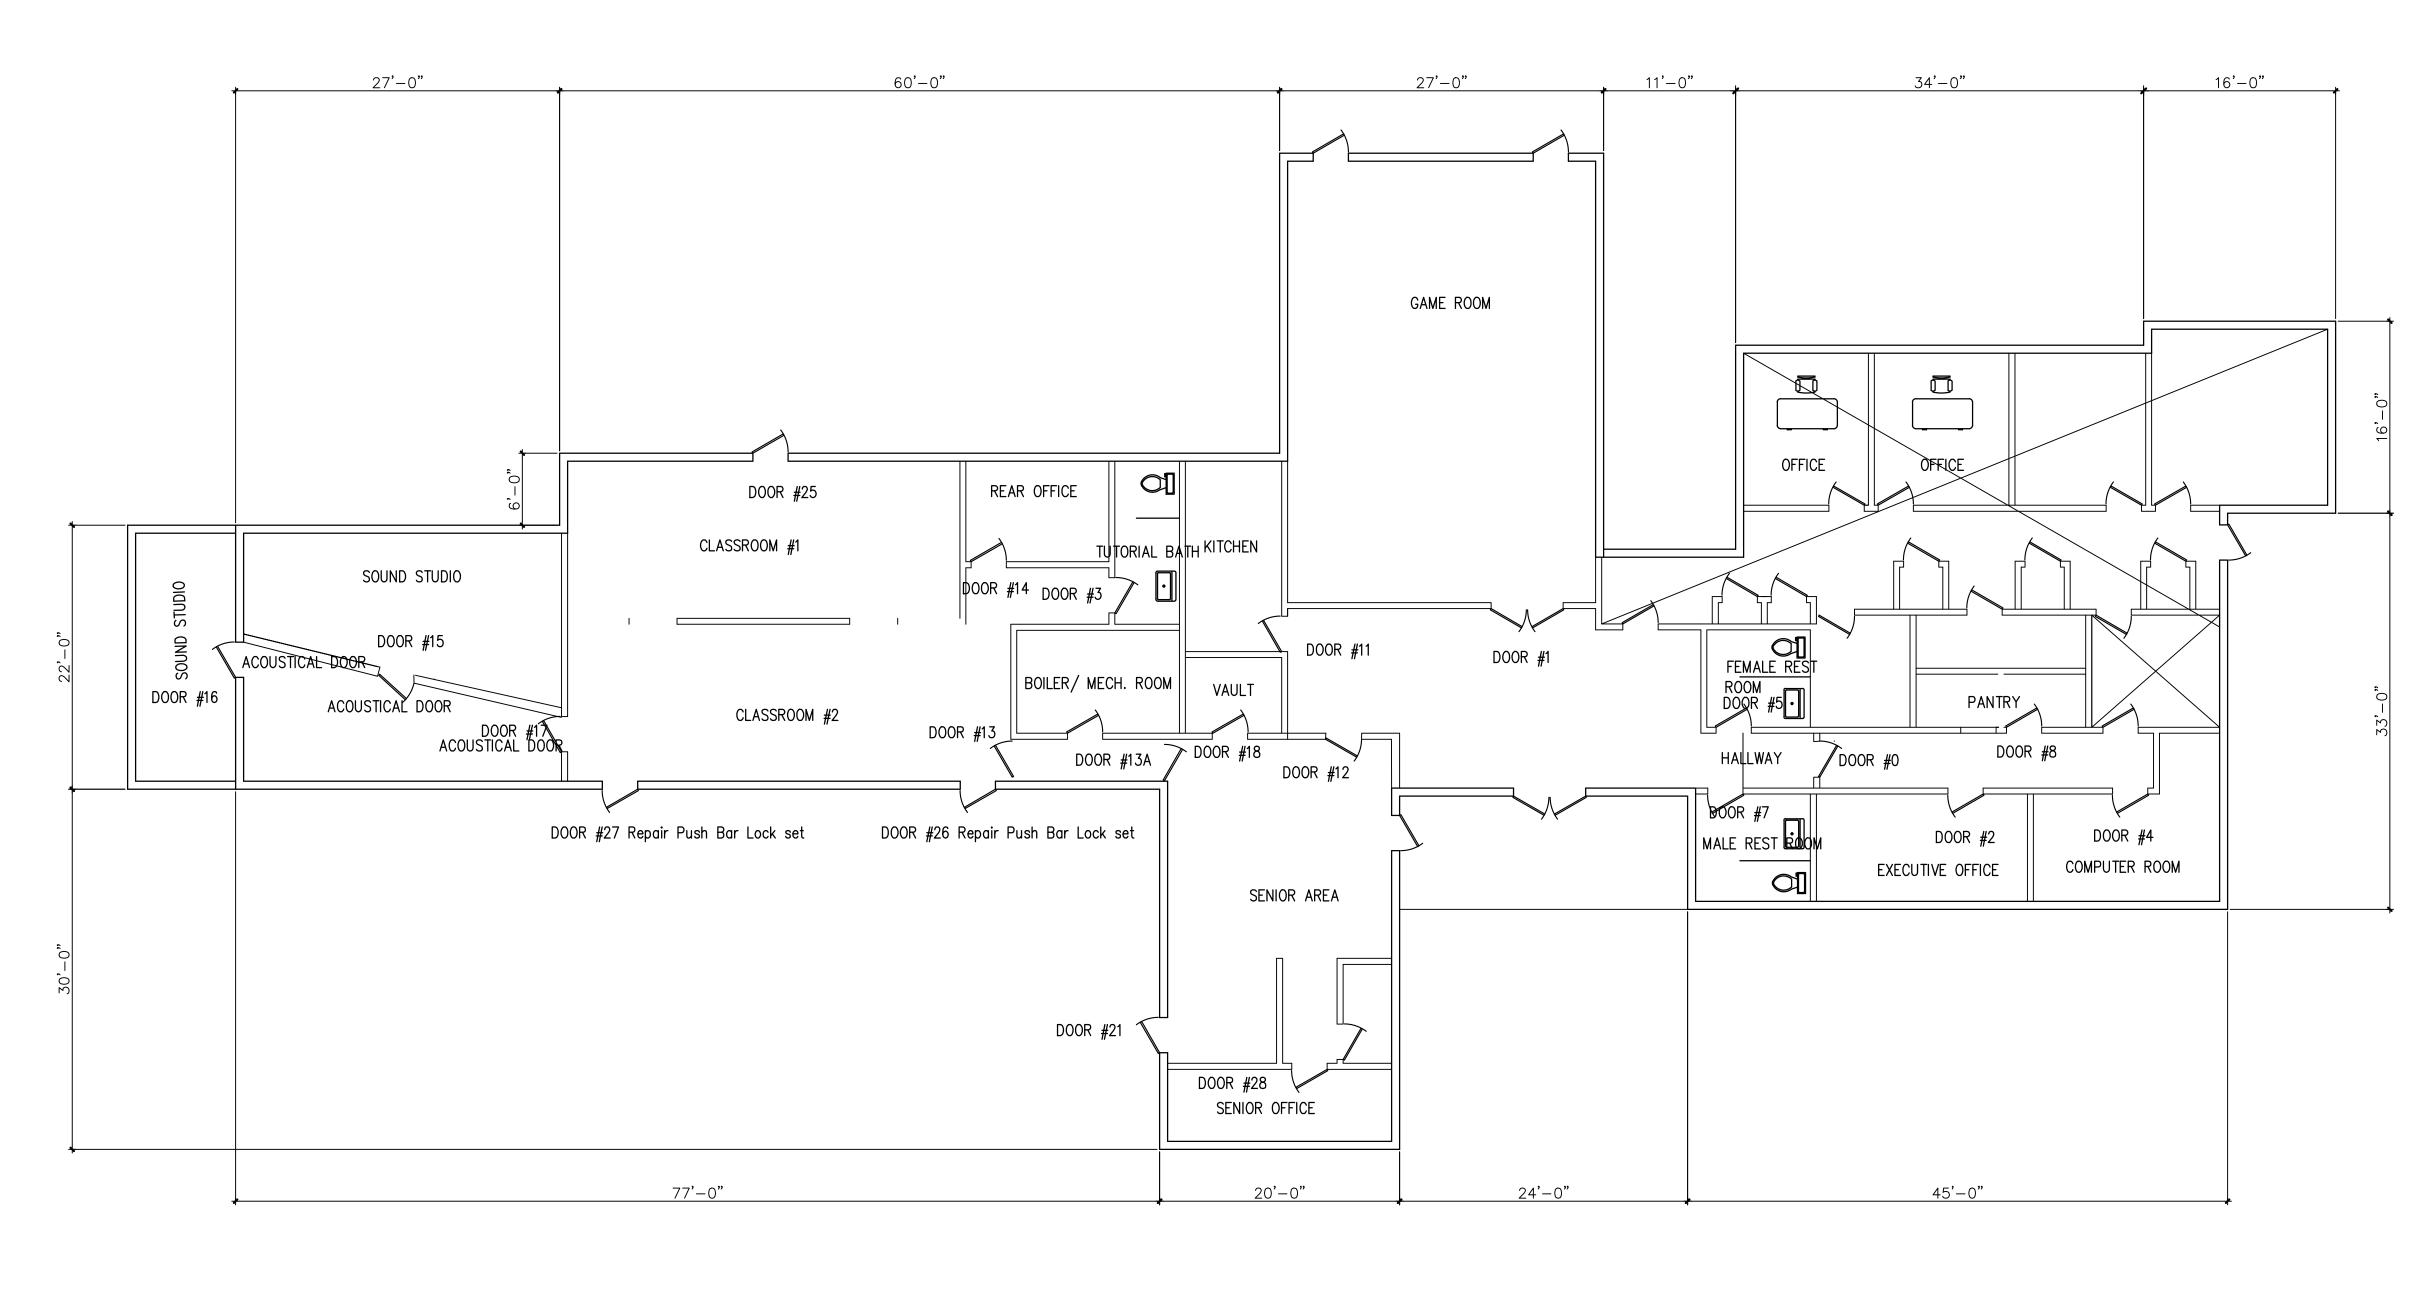

**BUILDING LAYOUT** SCALE: 1/8" = 1'-0"

|                                                                     |              |                                                                            | es             |
|---------------------------------------------------------------------|--------------|----------------------------------------------------------------------------|----------------|
| NO.                                                                 | <b>BACKS</b> |                                                                            | DATE           |
| NO.                                                                 |              |                                                                            |                |
| NO.                                                                 |              |                                                                            |                |
| NO.                                                                 |              |                                                                            |                |
|                                                                     |              |                                                                            |                |
| NO.                                                                 | REVISIO      |                                                                            |                |
| PROJECT                                                             | REVISIO      |                                                                            | DATE           |
| PROJECT                                                             | REVISIO      | MISSUE                                                                     | DATE           |
| PROJECT<br>SHEET TO<br>DRAWN E                                      | REVISIO      | MUNITY C<br>STRRET<br>DNNECTICUT<br>DATE:<br>11/10/20<br>AYOUT<br>BY: SCAI | DATE DATE DATE |
| PROJECT<br>WE<br>PROJECT<br>SHEET TI<br>DRAWN E<br>K.ADE<br>SHEET N | REVISIO      | MUNITY C<br>STRRET<br>DNNECTICUT<br>DATE:<br>11/10/20<br>AYOUT<br>BY: SCAI | DATE           |